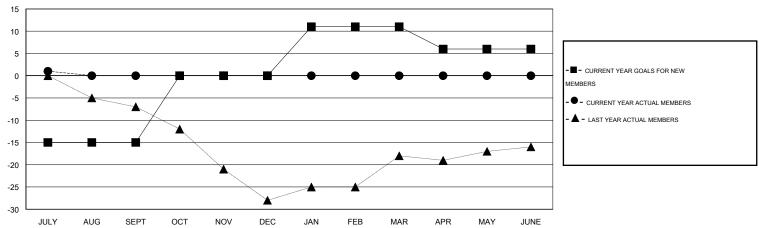

#### GOALS AND ACTUAL MEMBERS CUMULATIVE

| DROPPED CLUBS: 0  DROPPED MEMBERS |             | 0 CLUBS OF 0 ADDED 1 OR MORE NEW MEMBERS | GENDER DISTRIBUTION  MALE 0 (100.00%)  FEMALE 0 (100.00%) |  |   |
|-----------------------------------|-------------|------------------------------------------|-----------------------------------------------------------|--|---|
| DECEASED  CLUB CANCELLED  OTHER   | 0<br>0<br>0 | CLICK HERE FOR HEALTH ASSESSMENT DATA    | FAMILY UNIT MEMBERS HEAD OF HOUSEHOLD                     |  | 0 |
| TOTAL                             | 0           |                                          | NON-HEAD OF HOUSEHOLD                                     |  |   |

# LOCATION ICELAND

 $\mathsf{GMT}\;\mathsf{CA}\;4$ 

|                       |                  | Clubs               |                            |                             | Members               |                    |                            |                              |                             |
|-----------------------|------------------|---------------------|----------------------------|-----------------------------|-----------------------|--------------------|----------------------------|------------------------------|-----------------------------|
| RESULTS FOR 2014-2015 |                  |                     |                            |                             | RESULTS FOR 2014-2015 |                    |                            |                              |                             |
| QUARTER               | NEW CLUB<br>GOAL | ACTUAL NEW<br>CLUBS | ACTUAL<br>DROPPED<br>CLUBS | ACTUAL NET<br>GAIN/<br>LOSS | QUARTER               | NEW MEMBER<br>GOAL | ACTUAL TOTAL MEMBERS ADDED | ACTUAL<br>DROPPED<br>MEMBERS | ACTUAL NET<br>GAIN/<br>LOSS |
| JULY/AUG/SEPT         | 0                | 0                   | 0                          | 0                           | JULY/AUG/SEPT         | -15                | 1                          | 0                            | 1                           |
| OCT/NOV/DEC           | 0                | 0                   | 0                          | 0                           | OCT/NOV/DEC           | 15                 | 0                          | 0                            | 0                           |
| JAN/FEB/MAR           | 0                | 0                   | 0                          | 0                           | JAN/FEB/MAR           | 11                 | 0                          | 0                            | 0                           |
| APR/MAY/JUNE          | 0                | 0                   | 0                          | 0                           | APR/MAY/JUNE          | -5                 | 0                          | 0                            | 0                           |